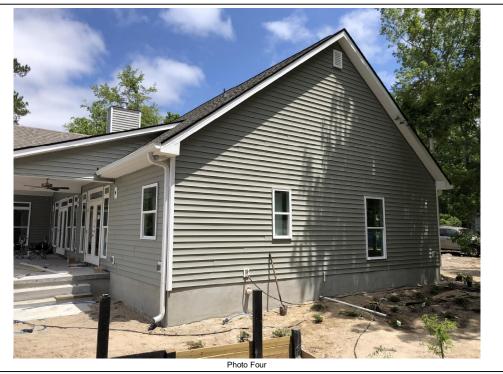

## **BUILDING PHOTOGRAPHS**

Continuation Page

OMB No. 1660-0008 Expiration Date: November 30, 2022

| IMPORTANT: In these spaces, co                                | FOR INSURANCE COMPANY USE |                   |                     |
|---------------------------------------------------------------|---------------------------|-------------------|---------------------|
| Building Street Address (including 716 Waterford Landing Road | Policy Number:            |                   |                     |
| City<br>Richmond Hill                                         | State<br>Georgia          | ZIP Code<br>31324 | Company NAIC Number |

If submitting more photographs than will fit on the preceding page, affix the additional photographs below. Identify all photographs with: date taken; "Front View" and "Rear View"; and, if required, "Right Side View" and "Left Side View." When applicable, photographs must show the foundation with representative examples of the flood openings or vents, as indicated in Section A8.

#### **Clear Photo Three**

Photo Four Caption Left Side 05-09-2022