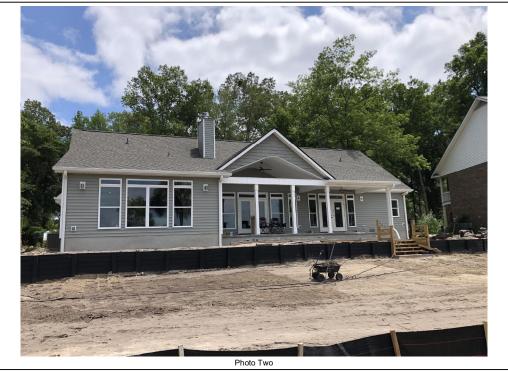

#### **BUILDING PHOTOGRAPHS**

See Instructions for Item A6.

OMB No. 1660-0008 Expiration Date: November 30, 2022

| IMPORTANT: In these spaces, co                                | FOR INSURANCE COMPANY USE |                   |                     |
|---------------------------------------------------------------|---------------------------|-------------------|---------------------|
| Building Street Address (including 716 Waterford Landing Road | o. Policy Number:         |                   |                     |
| City<br>Richmond Hill                                         | State<br>Georgia          | ZIP Code<br>31324 | Company NAIC Number |

If using the Elevation Certificate to obtain NFIP flood insurance, affix at least 2 building photographs below according to the instructions for Item A6. Identify all photographs with date taken; "Front View" and "Rear View"; and, if required, "Right Side View" and "Left Side View." When applicable, photographs must show the foundation with representative examples of the flood openings or vents, as indicated in Section A8. If submitting more photographs than will fit on this page, use the Continuation Page.

Photo One Caption Front 05-09-2022

Clear Photo One

Photo Two Caption Rear 05-09-2022

FEMA Form 086-0-33 (12/19)

Replaces all previous editions.

Clear Photo Two