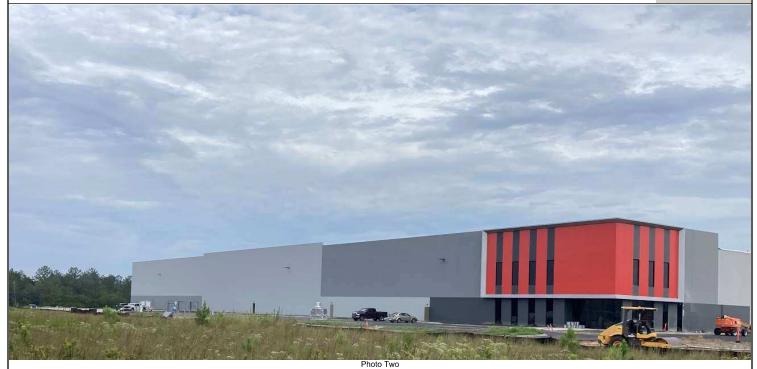

If using the Elevation Certificate to obtain NFIP flood insurance, affix at least 2 building photographs below according to the instructions for Item A6. Identify all photographs with date taken; "Front View" and "Rear View"; and, if required, "Right Side View" and "Left Side View." When applicable, photographs must show the foundation with representative examples of the flood openings or vents, as indicated in Section A8. If submitting more photographs than will fit on this page, use the Continuation Page.

Photo One Caption Front View (8/23/2022)

Clear Photo One

Photo Two Caption Left Side View (8/23/2022)

Clear Photo Two