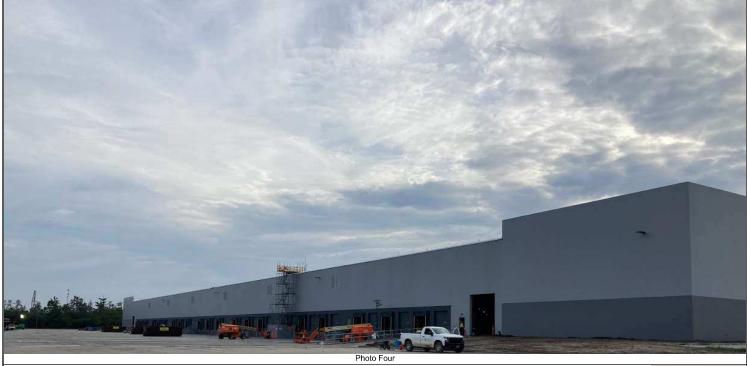

If submitting more photographs than will fit on the preceding page, affix the additional photographs below. Identify all photographs with: date taken; "Front View" and "Rear View"; and, if required, "Right Side View" and "Left Side View." When applicable, photographs must show the foundation with representative examples of the flood openings or vents, as indicated in Section A8.

Photo Three Caption Right Side View (8/23/2022)

Clear Photo Three

Photo Four Caption Rear View (8/23/2022)

Clear Photo Four