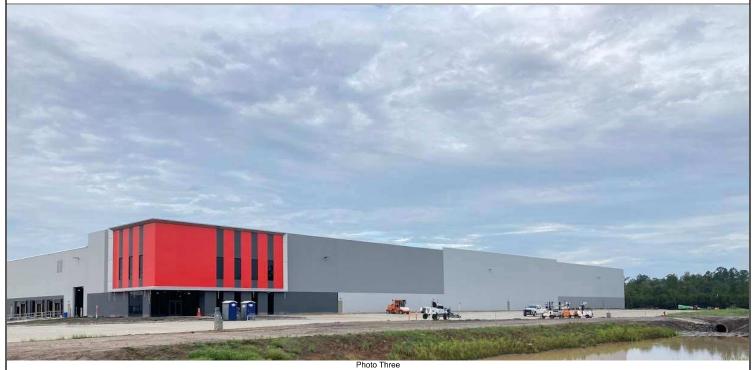

If submitting more photographs than will fit on the preceding page, affix the additional photographs below. Identify all photographs with: date taken; "Front View" and "Rear View"; and, if required, "Right Side View" and "Left Side View." When applicable, photographs must show the foundation with representative examples of the flood openings or vents, as indicated in Section A8.

Photo Three Caption Right Side View (8/23/2022)

Clear Photo Three

Photo Four Caption Rear View (8/23/2022)

Clear Photo Four