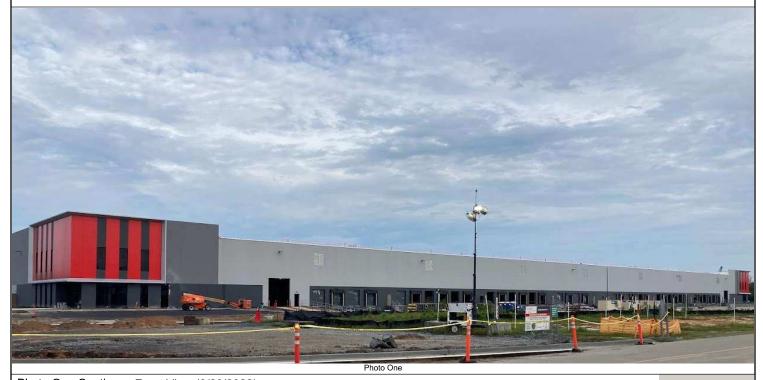

If using the Elevation Certificate to obtain NFIP flood insurance, affix at least 2 building photographs below according to the instructions for Item A6. Identify all photographs with date taken; "Front View" and "Rear View"; and, if required, "Right Side View" and "Left Side View." When applicable, photographs must show the foundation with representative examples of the flood openings or vents, as indicated in Section A8. If submitting more photographs than will fit on this page, use the Continuation Page.

Photo One Caption Front View (8/23/2022)

Clear Photo One

Photo Two Caption Left Side View (8/23/2022)

Clear Photo Two