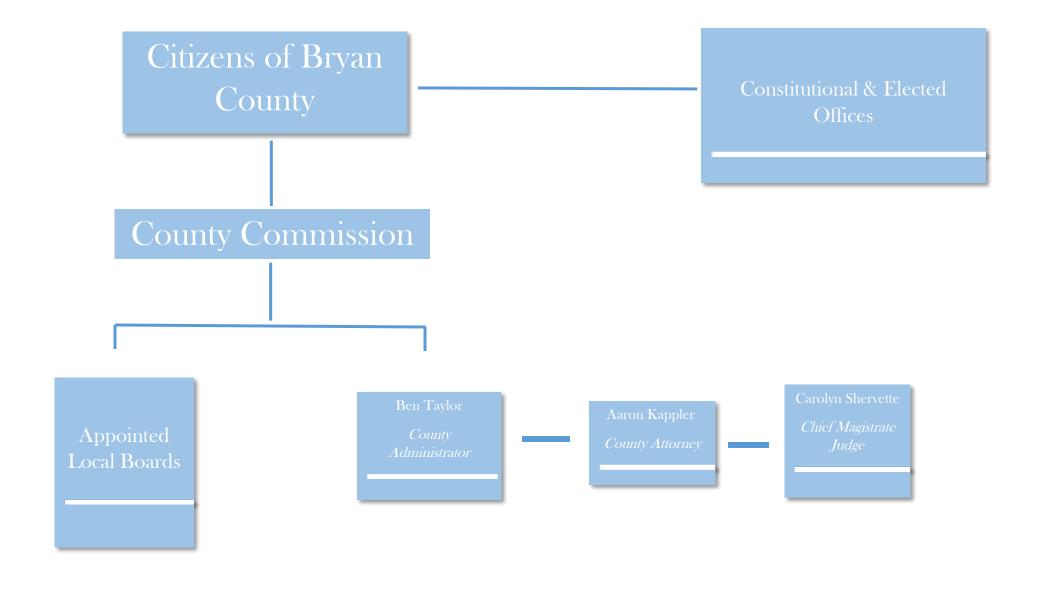

# Bryan County Organizational Chart

#### Citizens of Bryan County

## Constitutional & Elected Offices

Pam Gunter

Tax

Commissioner

#### County Commission

Ben Taylor

County

Administrator

Kathryn Down

Assistant Coun

Carolyn
Shervette
Chief Magistrate
Judge

Kirk Croasmun, P.E.