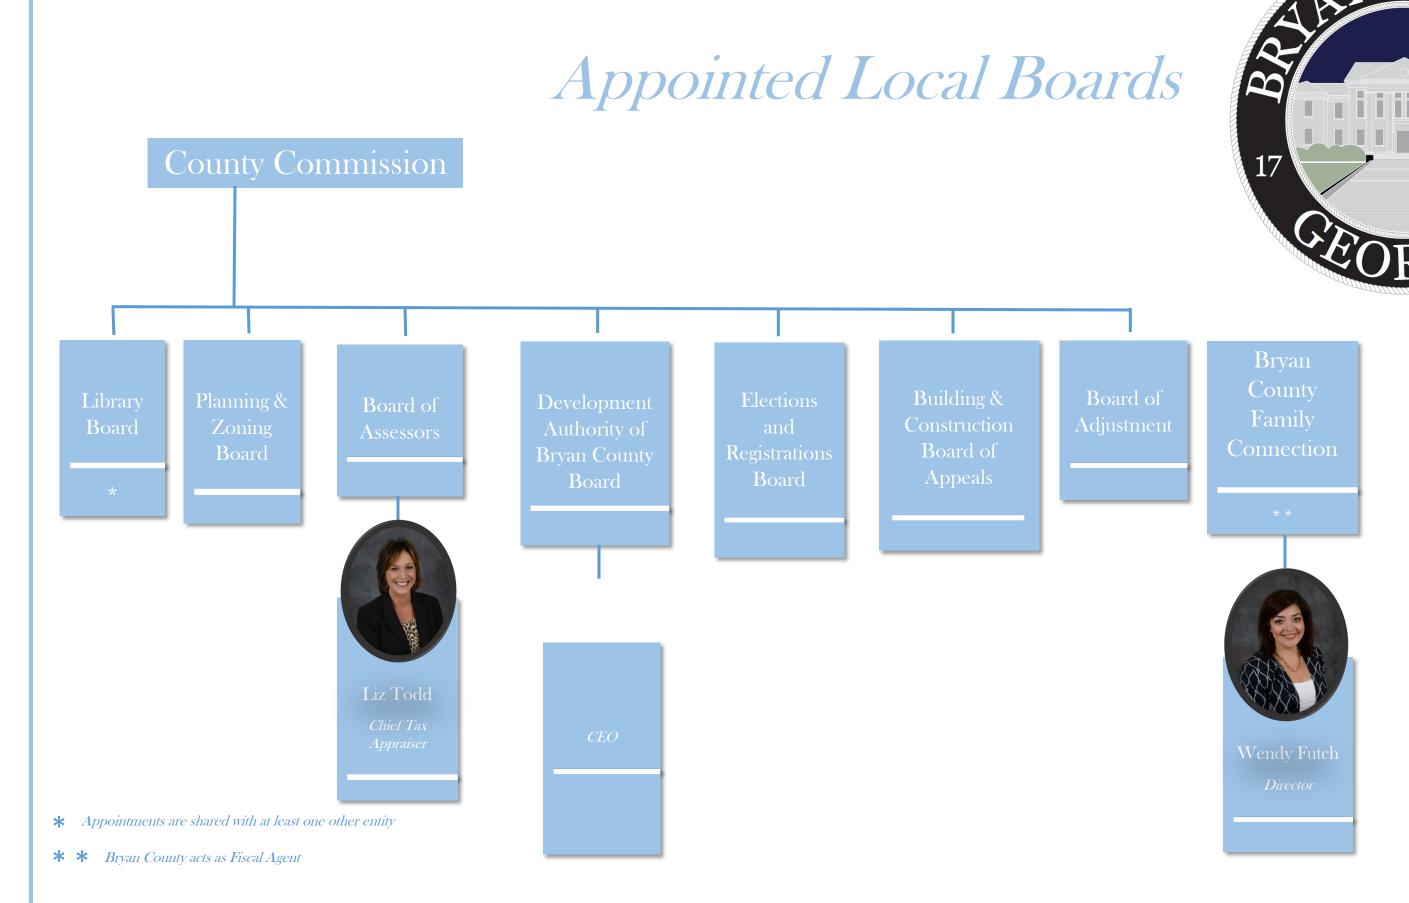

Organizational Chart





#### Citizens of Bryan County

## Constitutional & Elected Offices









Pam Gunter

Tax

Commissioner





### Appointed Staff Organizational Chart

#### County Commission



Ben Taylor

County

Administrator



Kathryn Down

Assistant Coun



Carolyn
Shervette
Chief Magistrate
Judge





Kirk Croasmun, P.E.

Engineering
Water and Sewer
GIS and



Howell

Emergency
Services
Director

Fire



Matt Montanyo

Public Works

Director

Bridges Building Maintenand

Automotive Shop



Director of

Human

Resources

Personne

Custome Service



Lori Tyson

County Clerk

Records

Retention



Audra Miller

Community

Development

Director

Building
Inspection



Sally Shuma Senior Services Director

Senior Citize Centers



ks & eation ector

Parks Recreation Election